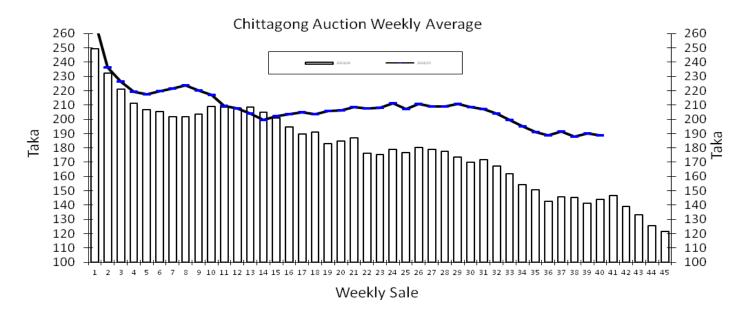

#### Chittagong Auction Average - Sale 40

(Season 2024/25): Tk 188.79 & (Season 2023/24): Tk 144.05 & (Season 2022/23) :Tk 174.47